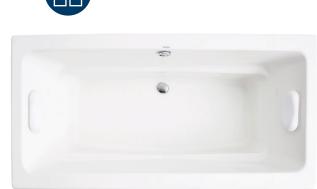

# HANDCRAFTED PERFECTION IN DESIGN AND EXPERIENCE.

For the selective bather, we take luxurious bathing to a higher level with the Swirl-way® Luxury Series. Custom-molded armrests and backrests cradle you for relaxing comfort. Take it up a notch with a hydromassage from one of our various jetted systems. For specific aches and pains, the whirlpool bath jets can be directed to massage a particular area. For a broader massage, an air massage bath creates huge therapeutic bubbles throughout the bathing well. Want both? Choose the combination and run each system independently or simultaneously. For gentle exfoliation, choose the MicroDerm™ microbubbler. Rest assured, Mansfield® has the right bath product for you.

## **QUALITY CONSTRUCTION**

High-gloss, easy-to-clean acrylic with fiberglass reinforcement ensures your tub is built to last from the inside out.

### HYDRO-V™ BACKJET SYSTEM

Strategically placed jets target the shoulder blades, upper, middle and lower back muscles with an invigorating wave of direct hydrotherapy.

WHIRLPOOL

www.mansfieldplumbing.com Mansfield | Residential Product Catalog | 13