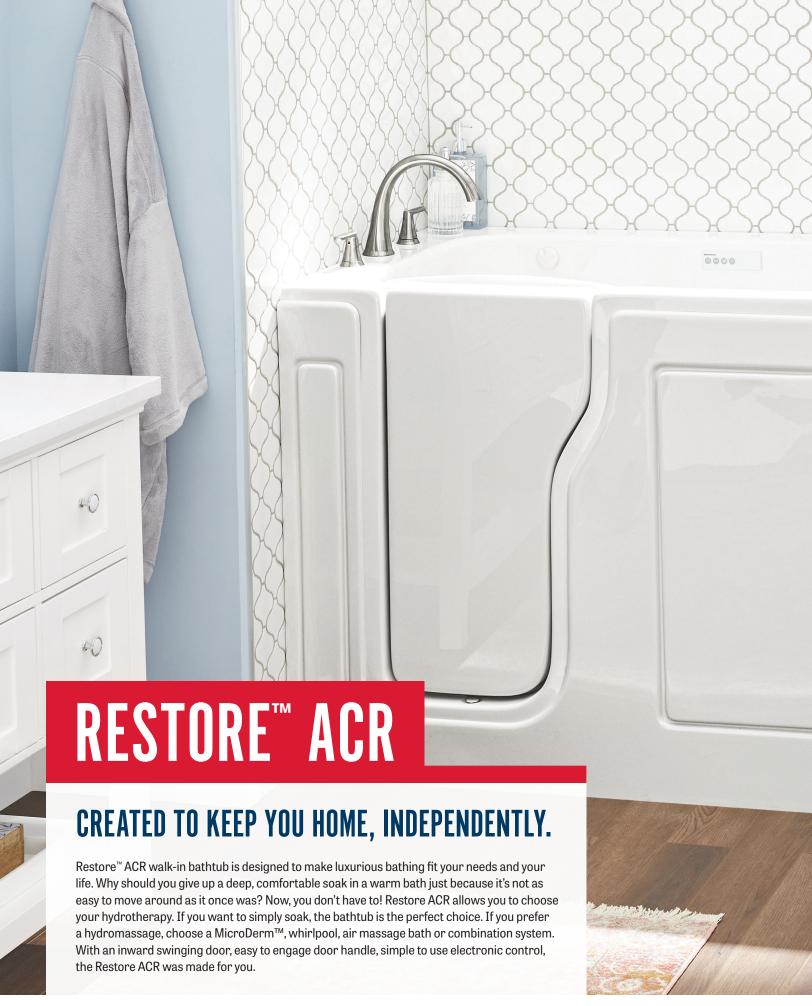

A LOW THRESHOLD Low 6-1/2" threshold for safer entry and exit.

**B** ERGONOMIC DOOR HANDLE Uniquely designed ergonomic handle requires a light touch.

C HEATED, SLOPED BACKREST Comfortably cradles your back, neck and shoulders.

D HYGIENIC SEAT CHANNEL Easily wash hard to reach areas without lifting your body.

**E** ELEVATED SEAT ADA compliant seat makes for safer sitting and rising.

F ELECTRONIC KEYPAD User-friendly keypad brings a spa-like experience with the touch of a button.

**G** QUICK TURN ACCESSIBLE DRAIN Release drain without bending.

**H** OPTIONAL EXTENSION BOX Accommodates your space for the perfect fit.

AIR MASSAGE

COMBINATION