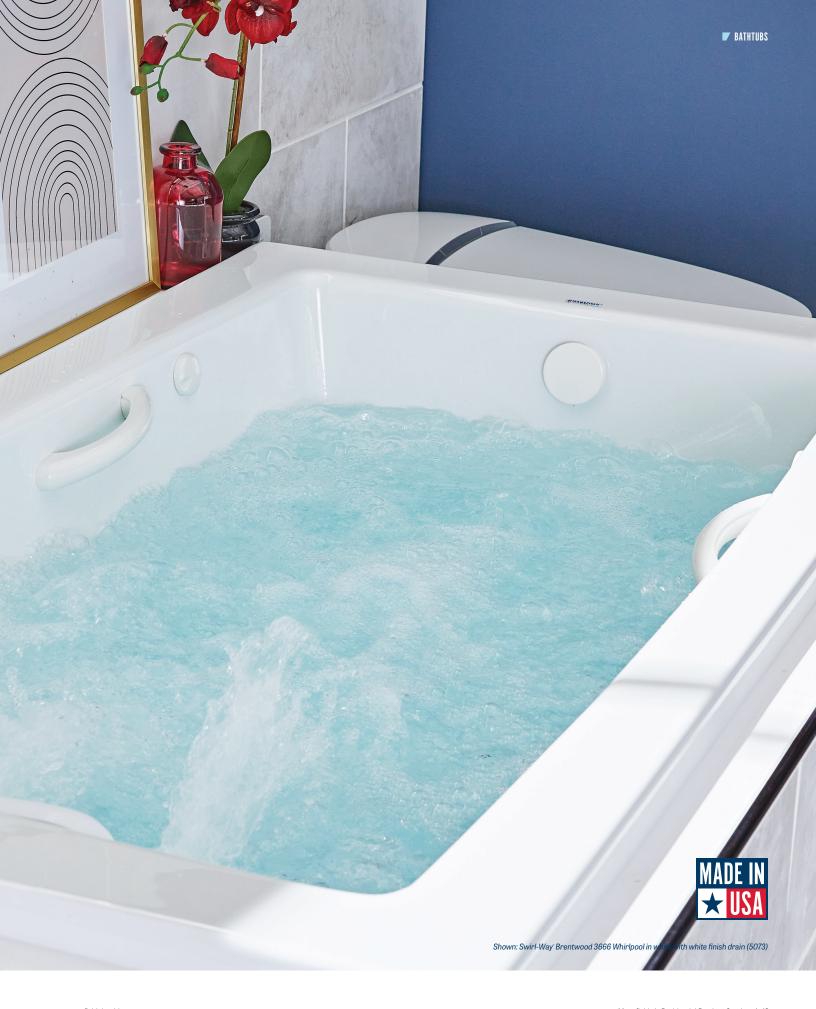

# **SWIRL-WAY®**

# **LUXURY SERIES**

# HANDCRAFTED PERFECTION IN DESIGN AND EXPERIENCE.

For the selective bather, we take luxurious bathing to a higher level with the Swirl-way® Luxury Series. Custom-molded armrests and backrests cradle you for relaxing comfort. Take it up a notch with a hydromassage from one of our various jetted systems. For specific aches and pains, the whirlpool bath jets can be directed to massage a particular area. For a broader massage, an air massage bath creates huge therapeutic bubbles throughout the bathing well. Want both? Choose the combination and run each system independently or simultaneously. For gentle exfoliation, choose the MicroDerm™ microbubbler. Rest assured, Mansfield® has the right bath product for you.

### HYDRO-V™ BACKJET SYSTEM

Strategically placed jets target the shoulder blades, upper, middle and lower back muscles with an invigorating wave of direct hydrotherapy.

WHIRLPOOL

www.mansfieldplumbing.com Mansfield | Residential Product Catalog | 13