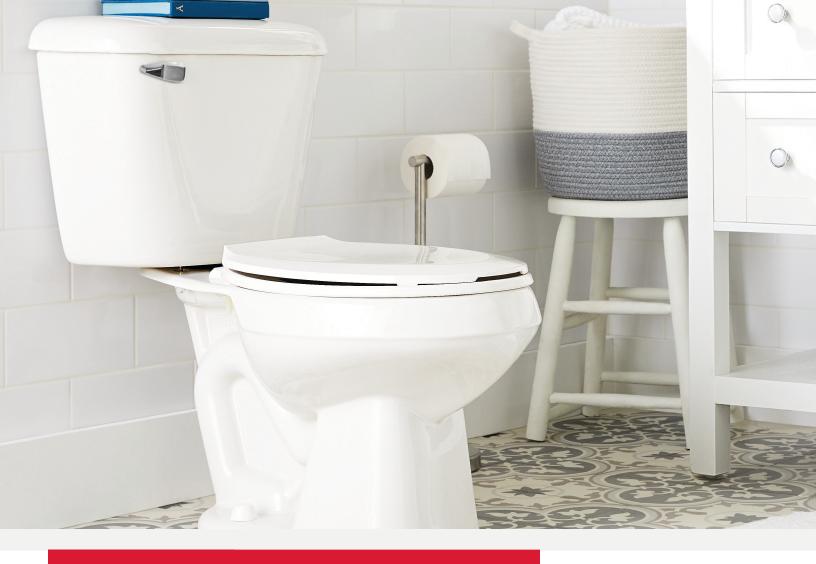

# SUMMIT®

# THE PROVEN PERFORMER AND PROFESSIONAL FAVORITE.

A favorite of plumbing professionals everywhere, Summit delivers high performance and consistency in an attractive and versatile package. Available in multiple configurations and colors, the Summit line of toilets is sure to have the right fit for your bathroom. So whether you are looking for water conservation, ADA compliance or simply great value, Summit has you covered.