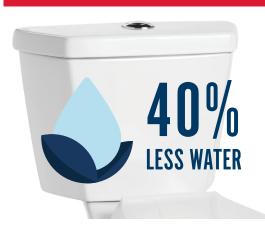

# CONSTRAIN YOUR WATER, NOT PERFORMANCE.

Water conservation is a growing global concern, leaving many searching for environmentally responsible bathroom fixtures that still meet high standards for performance. Mansfield's Maverick delivers just that. Using almost 40% less water than standard gravity toilets, Maverick's powerful one-gallon flush achieves a MaP rating of 800 grams and proudly bears both the EPA WaterSense seal of approval and the MaP PREMIUM designation.

### POWERFUL ONE-GALLON FLUSH

Maverick™ 1.0 conserves water while still providing a powerful, efficient flush for a toilet that is both environmentally responsible and high performance.