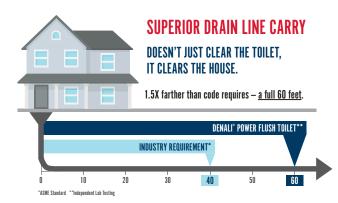

# MAX POWER FOR MAX CONFIDENCE.

Designed for power, Denali® was engineered to surpass standards in flush performance and drain line carry. Denali utilizes a dual side jet flushing system to deliver Mansfield's most powerful flush in both volume and velocity. With modern lines and delicate curves, you don't have to compromise between performance and style — have it all.