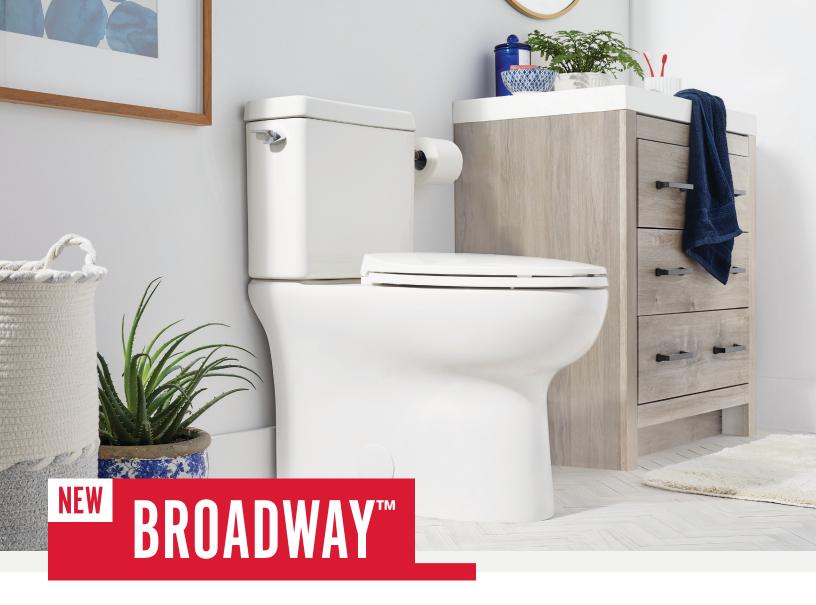

# THE SIGNATURE LOOK OF A ONE-PIECE WITH THE EASE OF TWO.

Chic and sophisticated, Broadway™ brings a touch of metropolitan allure to your decor. Broadway provides the signature look of a one-piece toilet, but its two-piece design is much easier to install. The skirted bowl conceals the trapway for easy cleaning, utilizes bolt alcove to aid in installation and includes alcove cover plates to finish off the sleek exterior. Broadway's powerful yet efficient flushing system requires only 1.28 gallons of water per flush and has earned WaterSense certification from the EPA. High style, high efficiency and high performance — the spotlight shines brightly on this triple threat superstar.

## **SKIRTED CONCEALED TRAPWAY**

The skirted bowl conceals the trapway for easy cleaning, utilitzes bolt alcoves to aid in installation and includes alcove cover plates to finish off the sleek exterior.