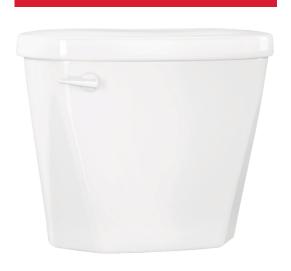

# SUMMIT®

# THE PROVEN PERFORMER AND PROFESSIONAL FAVORITE.

A favorite of plumbing professionals everywhere, Summit delivers high performance and consistency in an attractive and versatile package. Available in multiple configurations and colors, the Summit line of toilets is sure to have the right fit for your bathroom. So whether you are looking for water conservation, ADA compliance or simply great value, Summit has you covered.

## SMARTFASTEN™ CONNECTION

Our superior SmartFasten™ tank-to-bowl system installs quickly and provides a sturdy connection between tank and bowl that prevents rocking and leaking.