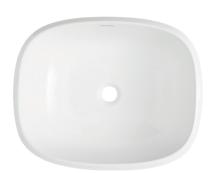

# **LIQUID**<sup>™</sup>

# A BUILT-IN SHELF FOR ADDED PRACTICALITY.

The award-winning Mansfield° Liquid™ collection features flowing lines and shapes. The semi-rounded basin showcases a narrow rim. The high-quality ceramic material and the broad, stepped drain make water flow off smoothly. Liquid is available as an undercounter, drop-in or a vessel setup configuration.

## **BUILT-IN SHELF FOR FUNCTIONALITY**

A built-in shelf provides added space and practicality, keeping your counter clean and every day essentials within reach.