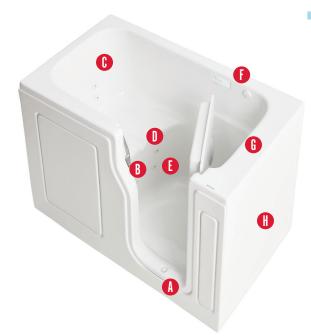

A LOW THRESHOLD Low 6-1/2" threshold for safer entry and exit.

**B** ERGONOMIC DOOR HANDLE Uniquely designed ergonomic handle requires a light touch.

C HEATED, SLOPED BACKREST Comfortably cradles your back, neck and shoulders.

D HYGIENIC SEAT CHANNEL Easily wash hard to reach areas without lifting your body.

**E** ELEVATED SEAT ADA compliant seat makes for safer sitting and rising.

F ELECTRONIC KEYPAD User-friendly keypad brings a spa-like experience with the touch of a button.

**G** QUICK TURN ACCESSIBLE DRAIN Release drain without bending.

**H** OPTIONAL EXTENSION BOX Accommodates your space for the perfect fit.

AIR MASSAGE

COMBINATION