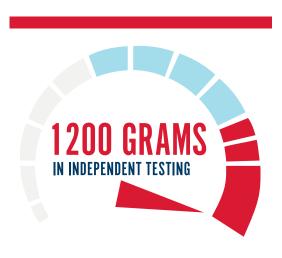

## MANSFIELD'S MOST POWERFUL FLUSH

We have so much confidence in Denali's performance, we had it independently tested to surpass the 1000 gram MaP rating in 1.6 gallons per flush.