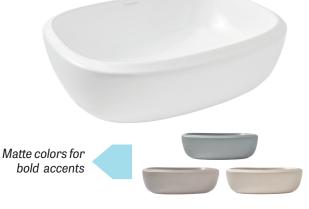

We've expanded our Whitley Collection to include easier-to-install and Made in the U.S.A. two-piece freestanding bathtubs. Offered in two sizes to be sure to fit into any bathroom, whether it's a residential home or multi-family complex. These tubs are also available in color accents — providing your home with unique and stylish character.

Looking for an accent in your bathroom? Classic color options are available on the outer shroud.