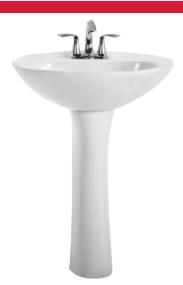

# A GENEROUS BASIN WITH A TIMELESS, SPACE-SAVING STYLE.

Beautiful in its simplicity, Alto° IV brings a natural balance to a bathroom, complementing the other fixtures, harmonious with any design. One of Mansfield's more popular pedestals, Alto IV doesn't make you sacrifice a spacious basin for your half or smaller-sized bathroom. Designed not to be the centerpiece, but rather to enhance the beauty of whatever you choose to be the focal point of the bathroom.

## SPACE-SAVING SOLUTION

Pedestal sinks are ideal for smaller bathrooms, Alto® IV saves space while providing an ample basin.

## **CONCEALED FRONT OVERFLOW**

A concealed front overflow is discreet and provides  ${\it no-overflow}\, {\it reassurance}.$ 