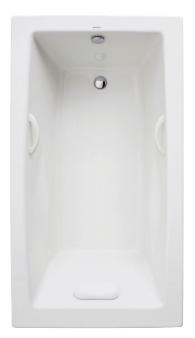

# HANDCRAFTED PERFECTION IN DESIGN AND EXPERIENCE.

For the selective bather, we take luxurious bathing to a higher level with the Swirl-way® Luxury Series. Custom-molded armrests and backrests cradle you for relaxing comfort. Take it up a notch with a hydromassage from one of our various jetted systems. For specific aches and pains, the whirlpool bath jets can be directed to massage a particular area. For a broader massage, an air massage bath creates huge therapeutic bubbles throughout the bathing well. Want both? Choose the combination and run each system independently or simultaneously. For gentle exfoliation, choose the MicroDerm™ microbubbler. Rest assured, Mansfield® has the right bath product for you.

## **QUALITY CONSTRUCTION**

High-gloss, easy-to-clean acrylic with fiberglass reinforcement ensures your tub is built to last from the inside out.

### HYDRO-V™ BACKJET SYSTEM

Strategically placed jets target the shoulder blades, upper, middle and lower back muscles with an invigorating wave of direct hydrotherapy.

WHIRLPOOL

www.mansfieldplumbing.com Mansfield | Residential Product Catalog | 13