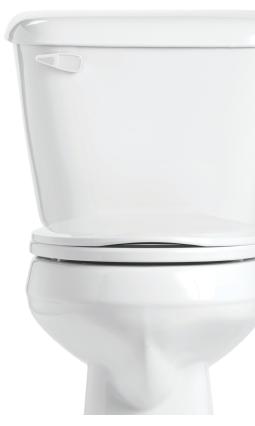

## **OUT-OF-THE-WAY TOILET SEAT HINGES**

Vanquish\* features toilet seat hinges on the side, not on top. So instead of hard-to-clean corners, you get an easy-to-wipe surface that cleans up quickly. This durable design has been life cycle tested so you have years of worry-free use.

#### SIDE-MOUNTED SEAT

SIDE-MOUNTED SEAT

Seat hinges are located on the side of the toilet bowl, not the top, eliminating hard-to-clean corners and crevices, and providing an easy-to-wipe deck surface.