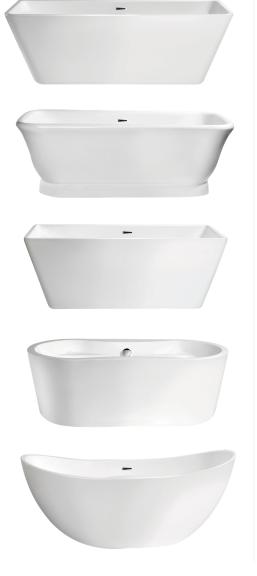

# SEAMLESS ONE-PIECE

Lightweight, sleek one-piece style provides smooth lines for a beautiful look and gleaming finish.

Choose from a wide selection of styles and sizes so you find the perfect freestanding tub for your bathroom.