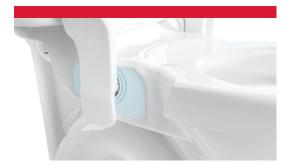

## **OUT-OF-THE-WAY TOILET SEAT HINGES**

Vanquish\* features toilet seat hinges on the side, not on top. So instead of hard-to-clean corners, you get an easy-to-wipe surface that cleans up quickly. This durable design has been life cycle tested so you have years of worry-free use.

#### SIDE-MOUNTED SEAT

SIDE-MOUNTED SEAT

Seat hinges are located on the side of the toilet bowl, not the top, eliminating hard-to-clean corners and crevices, and providing an easy-to-wipe deck surface.