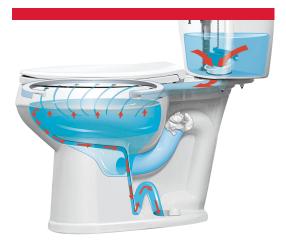

## MANSFIELD'S MOST POWERFUL FLUSH

We have so much confidence in Denali's performance, we had it independently tested to surpass the 1000 gram MaP rating in 1.6 gallons per flush.

# MAX POWER FOR MAX CONFIDENCE.

Designed for power, Denali® was engineered to surpass standards in flush performance and drain line carry. Denali utilizes a dual side jet flushing system to deliver Mansfield's most powerful flush in both volume and velocity. With modern lines and delicate curves, you don't have to compromise between performance and style — have it all.