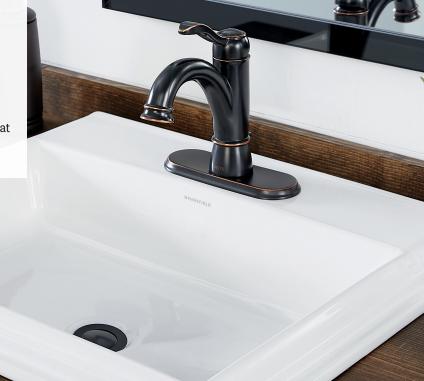

## **OUT-OF-THE-WAY TOILET SEAT HINGES**

Vanquish\* features toilet seat hinges on the side, not on top. So instead of hard-to-clean corners, you get an easy-to-wipe surface that cleans up quickly. This durable design has been life cycle tested so you have years of worry-free use.

## 2X THE RINSING POWER

Vanquish\* uses the same 1.28 or 1.6 gallons per flush as other low-flow toilets, yet directs double the amount of water to rinsing the bowl — which means you'll need to clean it less often.

## QUICK-WIPE PURACLEAN® GLAZED SURFACE

Our highly engineered quick-wipe PuraClean® glazed surface has an incredibly smooth finish that wipes down quickly and sheds stains easily. It's also resistant to bacteria, making your bathroom safer and cleaner than ever.

#### SIDE-MOUNTED SEAT

SIDE-MOUNTED SEAT

Seat hinges are located on the side of the toilet bowl, not the top, eliminating hard-to-clean corners and crevices, and providing an easy-to-wipe deck surface.

### **CONCEALED TRAPWAY**

CONCEALED TRAPWAY

Provides a smooth toilet pedestal, Dust, debris and waste won't collect in bends and grooves, making the toilet easier to clean and keeping it clean longer.