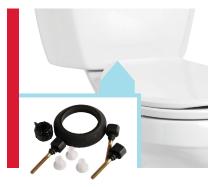

## SMARTFASTEN™ CONNECTION

Our superior SmartFasten™ tank-to-bowl system installs quickly and provides a sturdy connection between tank and bowl that prevents rocking and leaking.

#### SMARTFASTEN™ CONNECTION

Superior SmartFasten™ tank-to-bowl system provides a sturdy connection between tank and bowl that prevents rocking and leaking.