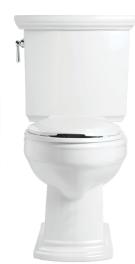

# THE SIGNATURE LOOK OF A ONE-PIECE WITH THE EASE OF TWO.

Chic and sophisticated, Broadway™ brings a touch of metropolitan allure to your decor. Broadway provides the signature look of a one-piece toilet, but its two-piece design is much easier to install. The skirted bowl conceals the trapway for easy cleaning, utilizes bolt alcove to aid in installation and includes alcove cover plates to finish off the sleek exterior. Broadway's powerful yet efficient flushing system requires only 1.28 gallons of water per flush and has earned WaterSense certification from the EPA. High style, high efficiency and high performance — the spotlight shines brightly on this triple threat superstar.

## **SKIRTED CONCEALED TRAPWAY**

The skirted bowl conceals the trapway for easy cleaning, utilitzes bolt alcoves to aid in installation and includes alcove cover plates to finish off the sleek exterior.