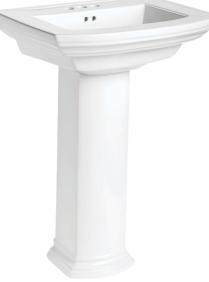

# A GENEROUS BASIN WITH A TIMELESS, SPACE-SAVING STYLE.

Beautiful in its simplicity, Alto° IV brings a natural balance to a bathroom, complementing the other fixtures, harmonious with any design. One of Mansfield's more popular pedestals, Alto IV doesn't make you sacrifice a spacious basin for your half or smaller-sized bathroom. Designed not to be the centerpiece, but rather to enhance the beauty of whatever you choose to be the focal point of the bathroom.

## SPACE-SAVING SOLUTION

Pedestal sinks are ideal for smaller bathrooms, Alto® IV saves space while providing an ample basin.

## **CONCEALED FRONT OVERFLOW**

A concealed front overflow is discreet and provides  ${\it no-overflow}\, {\it reassurance}.$ 