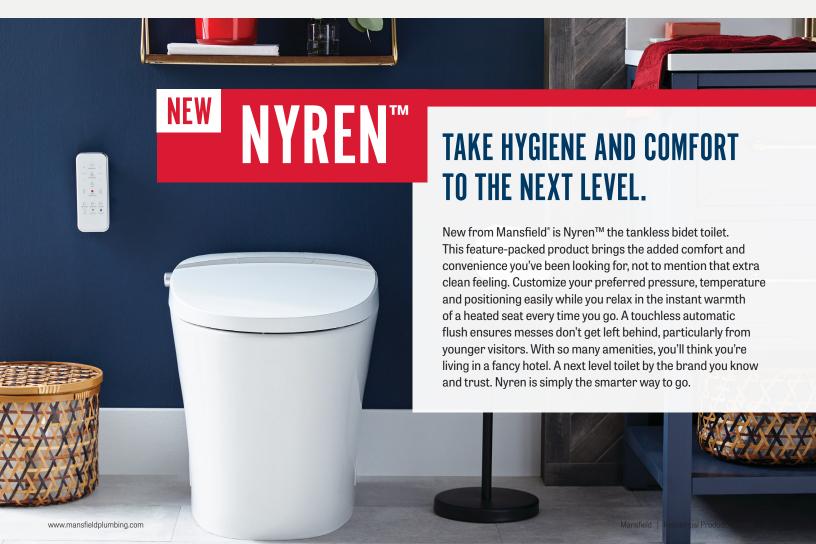

# THE SIGNATURE LOOK OF A ONE-PIECE WITH THE EASE OF TWO.

Chic and sophisticated, Broadway™ brings a touch of metropolitan allure to your decor. Broadway provides the signature look of a one-piece toilet, but its two-piece design is much easier to install. The skirted bowl conceals the trapway for easy cleaning, utilizes bolt alcove to aid in installation and includes alcove cover plates to finish off the sleek exterior. Broadway's powerful yet efficient flushing system requires only 1.28 gallons of water per flush and has earned WaterSense certification from the EPA. High style, high efficiency and high performance — the spotlight shines brightly on this triple threat superstar.

## **SKIRTED CONCEALED TRAPWAY**

The skirted bowl conceals the trapway for easy cleaning, utilitzes bolt alcoves to aid in installation and includes alcove cover plates to finish off the sleek exterior.