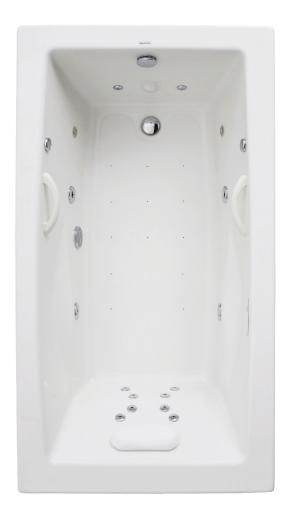

# HANDCRAFTED PERFECTION IN DESIGN AND EXPERIENCE.

For the selective bather, we take luxurious bathing to a higher level with the Swirl-way® Luxury Series. Custom-molded armrests and backrests cradle you for relaxing comfort. Take it up a notch with a hydromassage from one of our various jetted systems. For specific aches and pains, the whirlpool bath jets can be directed to massage a particular area. For a broader massage, an air massage bath creates huge therapeutic bubbles throughout the bathing well. Want both? Choose the combination and run each system independently or simultaneously. For gentle exfoliation, choose the MicroDerm™ microbubbler. Rest assured, Mansfield® has the right bath product for you.

## **QUALITY CONSTRUCTION**

High-gloss, easy-to-clean acrylic with fiberglass reinforcement ensures your tub is built to last from the inside out.

### HYDRO-V™ BACKJET SYSTEM

Strategically placed jets target the shoulder blades, upper, middle and lower back muscles with an invigorating wave of direct hydrotherapy.

WHIRLPOOL

www.mansfieldplumbing.com Mansfield | Residential Product Catalog | 13