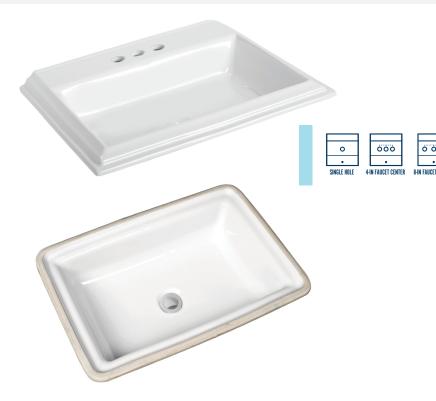

# **STYLE & AFFORDABILITY COLLIDE** IN A VERSATILE SINK.

Simple and timeless elegance. Exceptional quality. Unbelievable value. Style and affordability collide at Mansfield® and the Ava™ family of lavs in our newest creation. The universal appeal of the Ava collection is the smooth lines that soften the hard edges of today's modern bathrooms. Ava lavs can be the centerpiece of your guest bathroom or the subtle surprise of your spa-like retreat.

VESSEL

UNDERCOUNTER

## **SPACIOUS BASIN**

 $Ava^{TM}$  is designed with a spacious basin for greater convenience and minimal splash during daily routines.

Petite undercounter for compact spaces