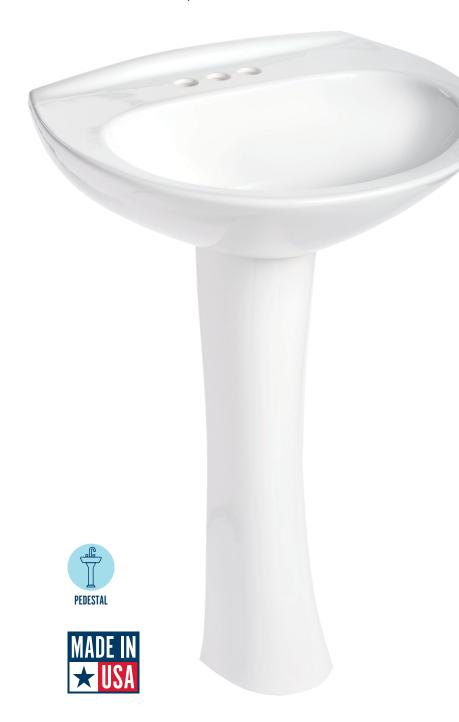

# A GENEROUS BASIN WITH A TIMELESS, SPACE-SAVING STYLE.

Beautiful in its simplicity, Alto° IV brings a natural balance to a bathroom, complementing the other fixtures, harmonious with any design. One of Mansfield's more popular pedestals, Alto IV doesn't make you sacrifice a spacious basin for your half or smaller-sized bathroom. Designed not to be the centerpiece, but rather to enhance the beauty of whatever you choose to be the focal point of the bathroom.

## SPACE-SAVING SOLUTION

Pedestal sinks are ideal for smaller bathrooms, Alto® IV saves space while providing an ample basin.