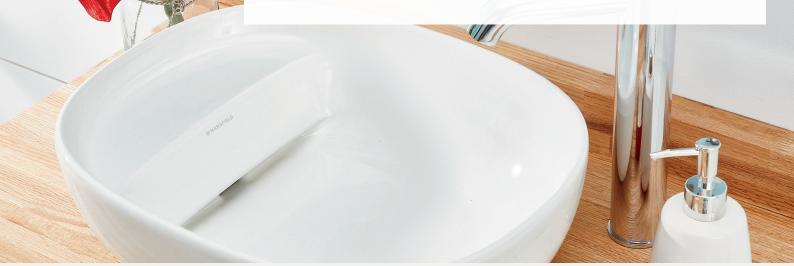

# A BUILT-IN SHELF FOR ADDED PRACTICALITY.

The award-winning Mansfield° Liquid™ collection features flowing lines and shapes. The semi-rounded basin showcases a narrow rim. The high-quality ceramic material and the broad, stepped drain make water flow off smoothly. Liquid is available as an undercounter, drop-in or a vessel setup configuration.

## **BUILT-IN SHELF FOR FUNCTIONALITY**

A built-in shelf provides added space and practicality, keeping your counter clean and every day essentials within reach.