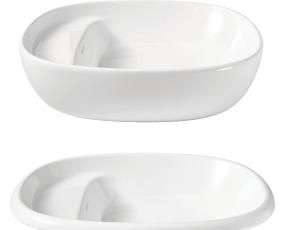

# A BUILT-IN SHELF FOR ADDED PRACTICALITY.

The award-winning Mansfield° Liquid™ collection features flowing lines and shapes. The semi-rounded basin showcases a narrow rim. The high-quality ceramic material and the broad, stepped drain make water flow off smoothly. Liquid is available as an undercounter, drop-in or a vessel setup configuration.

VESSEL

DROP-IN

UNDERCOUNTER