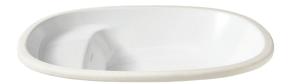

# **LIQUID**<sup>™</sup>

# A BUILT-IN SHELF FOR ADDED PRACTICALITY.

The award-winning Mansfield° Liquid™ collection features flowing lines and shapes. The semi-rounded basin showcases a narrow rim. The high-quality ceramic material and the broad, stepped drain make water flow off smoothly. Liquid is available as an undercounter, drop-in or a vessel setup configuration.

## **BUILT-IN SHELF FOR FUNCTIONALITY**

A built-in shelf provides added space and practicality, keeping your counter clean and every day essentials within reach.