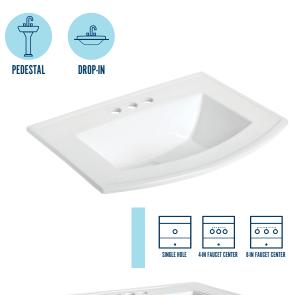

# **STYLE & AFFORDABILITY COLLIDE** IN A VERSATILE SINK.

Simple and timeless elegance. Exceptional quality. Unbelievable value. Style and affordability collide at Mansfield® and the Ava™ family of lavs in our newest creation. The universal appeal of the Ava collection is the smooth lines that soften the hard edges of today's modern bathrooms. Ava lavs can be the centerpiece of your guest bathroom or the subtle surprise of your spa-like retreat.

VESSEL

UNDERCOUNTER

## **SPACIOUS BASIN**

 $Ava^{TM}$  is designed with a spacious basin for greater convenience and minimal splash during daily routines.

Petite undercounter for compact spaces