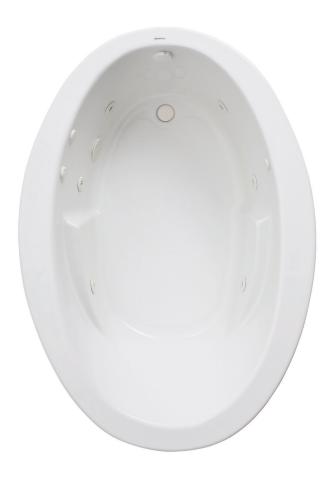

# **SWIRL-WAY®**

# **LUXURY SERIES**

# HANDCRAFTED PERFECTION IN DESIGN AND EXPERIENCE.

For the selective bather, we take luxurious bathing to a higher level with the Swirl-way® Luxury Series. Custom-molded armrests and backrests cradle you for relaxing comfort. Take it up a notch with a hydromassage from one of our various jetted systems. For specific aches and pains, the whirlpool bath jets can be directed to massage a particular area. For a broader massage, an air massage bath creates huge therapeutic bubbles throughout the bathing well. Want both? Choose the combination and run each system independently or simultaneously. For gentle exfoliation, choose the MicroDerm™ microbubbler. Rest assured, Mansfield® has the right bath product for you.

## **QUALITY CONSTRUCTION**

High-gloss, easy-to-clean acrylic with fiberglass reinforcement ensures your tub is built to last from the inside out.

### HYDRO-V™ BACKJET SYSTEM

Strategically placed jets target the shoulder blades, upper, middle and lower back muscles with an invigorating wave of direct hydrotherapy.

WHIRLPOOL

www.mansfieldplumbing.com Mansfield | Residential Product Catalog | 13