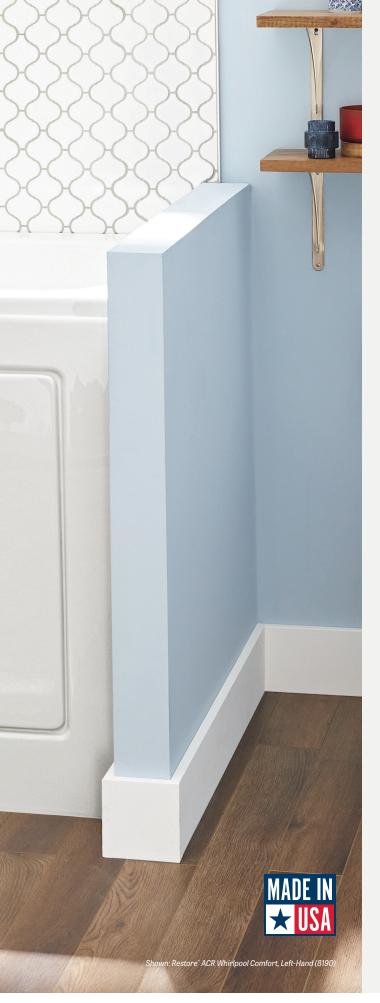

A LOW THRESHOLD Low 6-1/2" threshold for safer entry and exit.

**B** ERGONOMIC DOOR HANDLE Uniquely designed ergonomic handle requires a light touch.

C HEATED, SLOPED BACKREST Comfortably cradles your back, neck and shoulders.

D HYGIENIC SEAT CHANNEL Easily wash hard to reach areas without lifting your body.

**E** ELEVATED SEAT ADA compliant seat makes for safer sitting and rising.

F ELECTRONIC KEYPAD User-friendly keypad brings a spa-like experience with the touch of a button.

**G** QUICK TURN ACCESSIBLE DRAIN Release drain without bending.

**H** OPTIONAL EXTENSION BOX Accommodates your space for the perfect fit.

AIR MASSAGE

COMBINATION