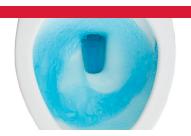

## 2X THE RINSING POWER

Vanquish\* uses the same 1.28 or 1.6 gallons per flush as other low-flow toilets, yet directs double the amount of water to rinsing the bowl — which means you'll need to clean it less often.