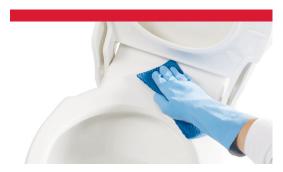

## QUICK-WIPE PURACLEAN® GLAZED SURFACE

Our highly engineered quick-wipe PuraClean® glazed surface has an incredibly smooth finish that wipes down quickly and sheds stains easily. It's also resistant to bacteria, making your bathroom safer and cleaner than ever.

#### PURACLEAN® GLAZE

PURACLEAN

PuraClean® easy-to-clean glazed surface - 48% smoother surface collects less debris, inhibiting growth of bacteria and proving easier to clean.