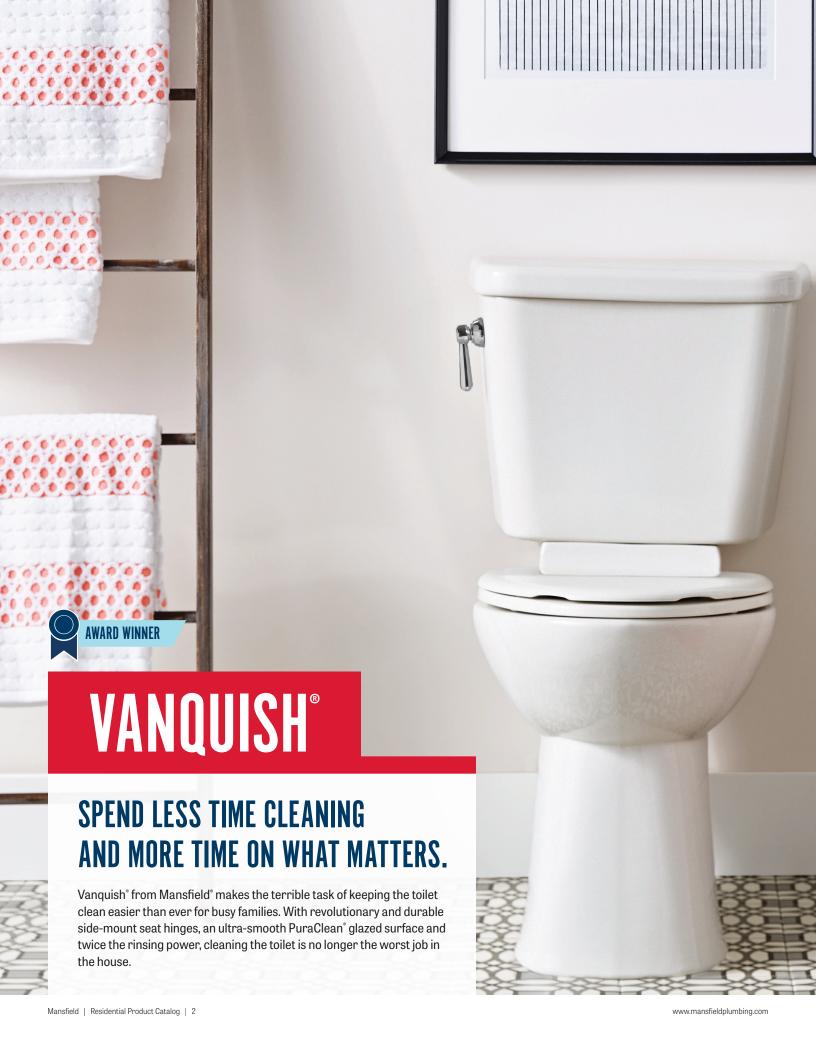

## **OUT-OF-THE-WAY TOILET SEAT HINGES**

Vanquish\* features toilet seat hinges on the side, not on top. So instead of hard-to-clean corners, you get an easy-to-wipe surface that cleans up quickly. This durable design has been life cycle tested so you have years of worry-free use.

## 2X THE RINSING POWER

Vanquish\* uses the same 1.28 or 1.6 gallons per flush as other low-flow toilets, yet directs double the amount of water to rinsing the bowl — which means you'll need to clean it less often.

## QUICK-WIPE PURACLEAN® GLAZED SURFACE

Our highly engineered quick-wipe PuraClean® glazed surface has an incredibly smooth finish that wipes down quickly and sheds stains easily. It's also resistant to bacteria, making your bathroom safer and cleaner than ever.