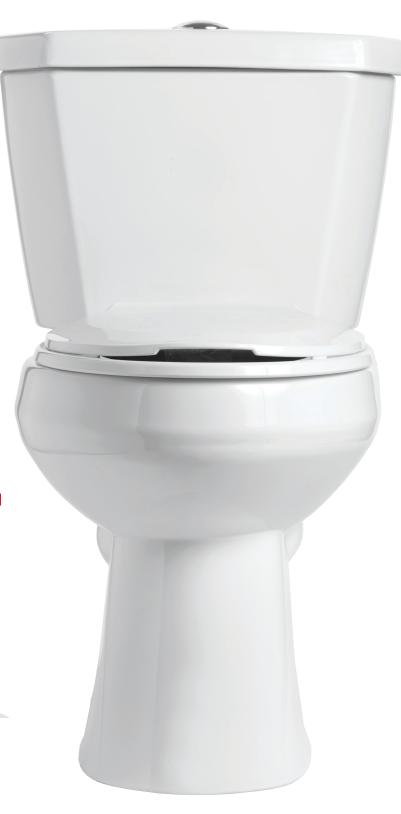

## **OUT-OF-THE-WAY TOILET SEAT HINGES**

Vanquish\* features toilet seat hinges on the side, not on top. So instead of hard-to-clean corners, you get an easy-to-wipe surface that cleans up quickly. This durable design has been life cycle tested so you have years of worry-free use.

## 2X THE RINSING POWER

Vanquish\* uses the same 1.28 or 1.6 gallons per flush as other low-flow toilets, yet directs double the amount of water to rinsing the bowl — which means you'll need to clean it less often.

## QUICK-WIPE PURACLEAN® GLAZED SURFACE

Our highly engineered quick-wipe PuraClean® glazed surface has an incredibly smooth finish that wipes down quickly and sheds stains easily. It's also resistant to bacteria, making your bathroom safer and cleaner than ever.