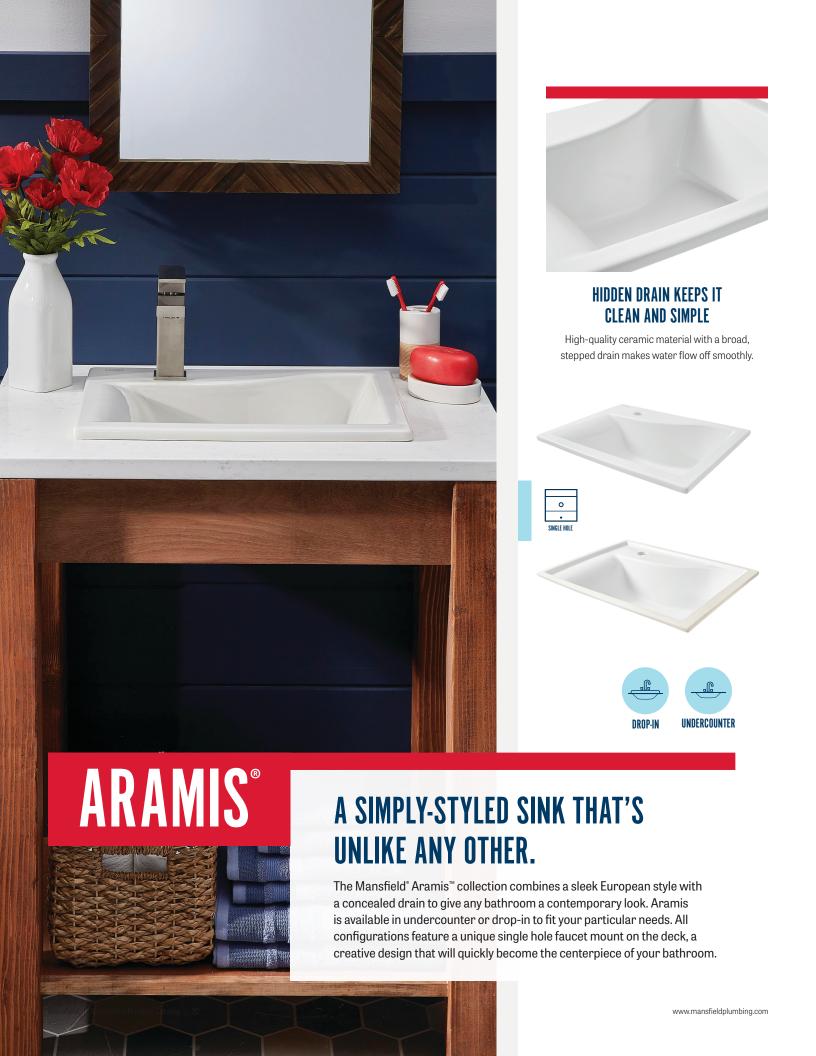

# **STYLE & AFFORDABILITY COLLIDE** IN A VERSATILE SINK.

Simple and timeless elegance. Exceptional quality. Unbelievable value. Style and affordability collide at Mansfield® and the Ava™ family of lavs in our newest creation. The universal appeal of the Ava collection is the smooth lines that soften the hard edges of today's modern bathrooms. Ava lavs can be the centerpiece of your guest bathroom or the subtle surprise of your spa-like retreat.

VESSEL

UNDERCOUNTER

## **SPACIOUS BASIN**

 $Ava^{TM}$  is designed with a spacious basin for greater convenience and minimal splash during daily routines.

Petite undercounter for compact spaces