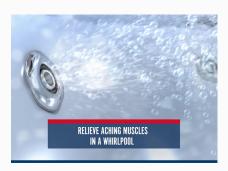

#### WHIRLPOOL

Fully controllable, high-pressure back and body jets for complete muscle relief. Control both the direction and force of the water flow to pinpoint the therapy where you need it the most.

Available in the Mansfield\* Swirl-Way\*, Pro-Fit\* and Walk-In collections (some models excluded).