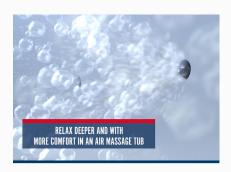

#### **AIR MASSAGE**

Discreet air injectors create huge air bubbles to revitalize the body with a gentle massage, leaving bathers deeply relaxed.

Available in the Mansfield\* Swirl-Way\*, Pro-Fit\* and Walk-In collections (some models excluded).