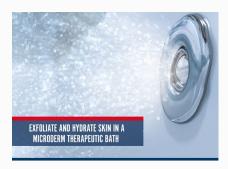

#### MICRODERM™

This innovative system uses a single port to inject millions of tiny oxygenated microbubbles, infiltrating the water within seconds for rejuvenating exfoliation and hydration of the skin.

Available in the Mansfield Swirl-Way and Walk-In collections (some models excluded).