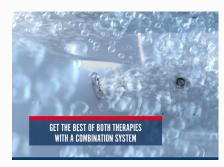

## **COMBINATION**

Combine the Whirlpool and Air Massage systems for the benefits of both therapies. This system allows you to operate the whirlpool jets and air jets independently or together for unrivaled comfort.

Available in the Mansfield Swirl-Way and Walk-In collections (some models excluded).