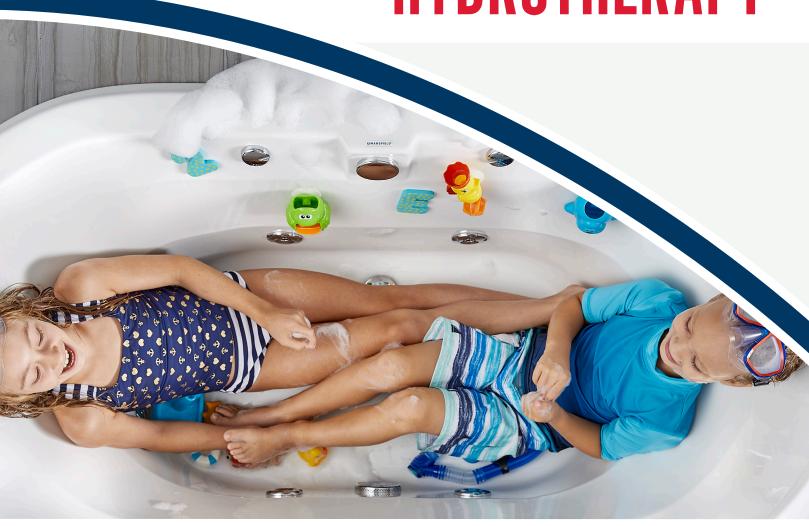

### **BATH**

Simplicity at its finest. Fully submerge in a roomy soaker.

Available in all Mansfield® bathware collections.

#### WHIRLPOOL

Fully controllable, high-pressure back and body jets for complete muscle relief. Control both the direction and force of the water flow to pinpoint the therapy where you need it the most.

#### **AIR MASSAGE**

Discreet air injectors create huge air bubbles to revitalize the body with a gentle massage, leaving bathers deeply relaxed.

Available in the Mansfield\* Swirl-Way\*, Pro-Fit\* and Walk-In collections (some models excluded).