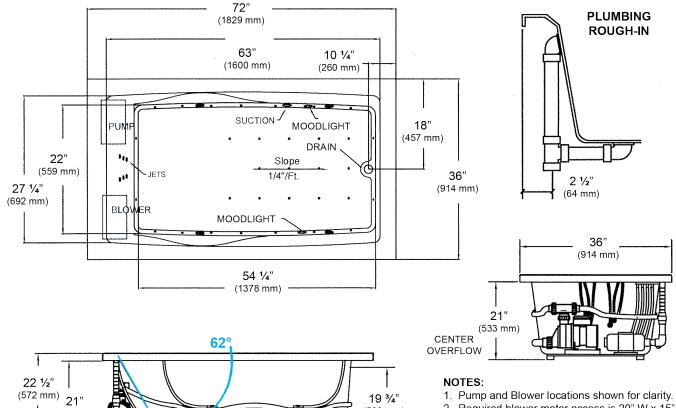

## NOTES:

19 3/4"

(502 mm)

- 1. Pump and Blower locations shown for clarity.
- 2. Required blower motor access is 20" W x 15" H.
- 3. Measurements may vary 1/4" (+/-)
- 4. If a factory installed nailing flange is added to a unit, add 1/8" to each side flanged.
- 5. Removable apron is not available for this unit.
- 6. These dimensions are nominal and subject to change without notice.