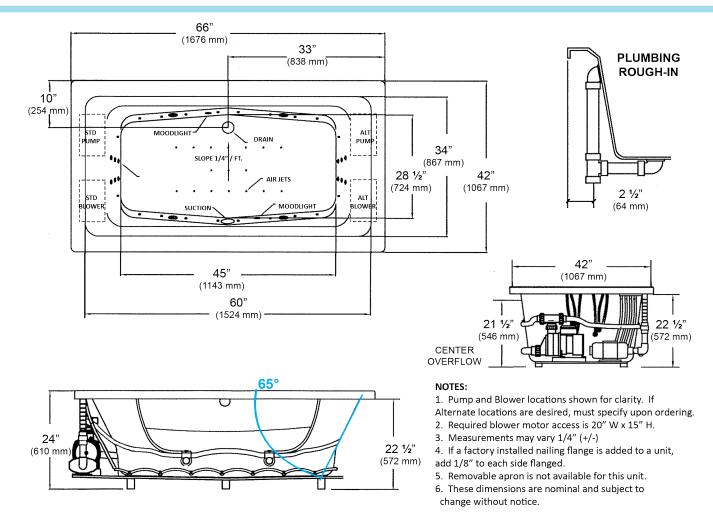

## Barrett<sup>™</sup> 66" x 42" x 24" Swirl-way<sup>®</sup> Combination Whirlpool and Air Massage Bath

| SPECIFICATIONS             |                                                                                                |                      |                                              |
|----------------------------|------------------------------------------------------------------------------------------------|----------------------|----------------------------------------------|
| Specification              | Description                                                                                    | Specification        | Description                                  |
| Material                   | Acrylic, fiberglass reinforced                                                                 | Number of Jets       | WP - 16 Air - 30                             |
| Construction               | Self-contained, pre-plumbed air bath system mounted on a pre-leveled base                      | Water Capacity       | 60 gal. (min)<br>70 gal. (max)               |
| Pump/Blower Motor          | Pump - 1.0 HP Single Speed - 120 V, 9.0 AMP<br>Blower - 1.0 HP Variable Speed - 120 V, 9.0 AMP | Floor Loading Weight | 47 lbs. / sq. ft<br>(229 kg/m <sup>2</sup> ) |
| Electrical<br>Requirements | Three 120V, 20 AMP,<br>GFCI Protected Circuits                                                 | Shipping Weight      | 160 lbs.                                     |
| On/Off Control             | Eight button electronic control,<br>20 minute time cycle; Blower - Auto purge cycle            | Warranty             | Limited Ten Year                             |