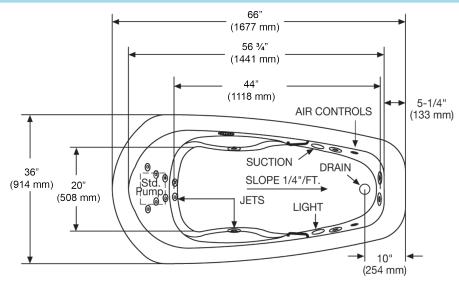

## 5097/5597

## Reo 3666<sup>TM</sup> 66" x 36" x 24"

## Swirl-way® Whirlpool and Bathtub

## NOTES:

- 1. Pump location is shown for clarity.
- 2. Required pump motor access is 20" W x 15" H.
- 3. Measurements may vary 1/4" (+/-).
- 4. Optional removable apron is not available on this unit.
- 5. Installer note: due to the freeform shape of the tub shell, it is recommended that the tub be on the job before making the final cut-out for drop-in installation