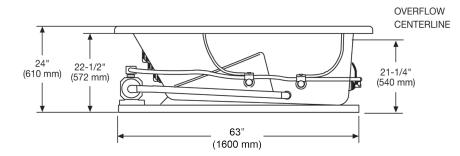

## Reo 3666<sup>TM</sup> 66" x 36" x 24"

## NOTES:

- 1. Pump location is shown for clarity.
- 2. Required pump motor access is 20" W x 15" H.
- 3. Measurements may vary 1/4" (+/-).
- 4. Optional removable apron is not available on this unit.
- 5. Installer note: due to the freeform shape of the tub shell, it is recommended that the tub be on the job before making the final cut-out for drop-in installation