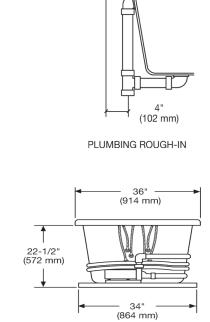

## NOTES:

- 1. Pump location is shown for clarity.
- 2. Required pump motor access is 20" W x 15" H.
- 3. Measurements may vary 1/4" (+/-).
- 4. Optional removable apron is not available on this unit.
- 5. Installer note: due to the freeform shape of the tub shell, it is recommended that the tub be on the job before making the final cut-out for drop-in installation