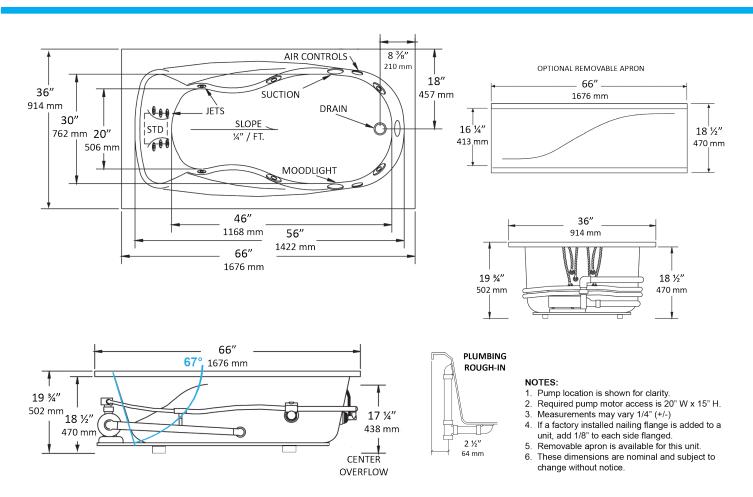

## 5028/5528 Baywood™ 66" x 36" x 19 ¾" Swirl-way<sup>®</sup> Whirlpool and Bathtub

| SPECIFICATIONS             |                                                                                                     |                            |                                               |
|----------------------------|-----------------------------------------------------------------------------------------------------|----------------------------|-----------------------------------------------|
| Specification              | Description                                                                                         | Specification              | Description                                   |
| Material                   | Acrylic, fiberglass reinforced                                                                      | Warranty                   | Limited Ten Year                              |
| Construction               | Self-contained, pre-plumbed whirlpool bath system mounted on a pre-leveled base                     | Water Capacity             | 48 gal. (min)<br>58 gal. (max)                |
| Number of Jets             | 12                                                                                                  | Shipping Weight            | Whirlpool - 165 lbs                           |
| Floor Loading Weight       | 47 lbs. / sq.ft.                                                                                    |                            | Bathtub - 120 lbs                             |
| ESSENTIALS PACKAGE         |                                                                                                     | COMFORT PACKAGE            |                                               |
| Pump Motor                 | Single speed induction pump, 13 AMP                                                                 | Pump Motor                 | Variable speed induction pump, 13 AMP         |
| On/Off Control             | One button on/off electronic keypad                                                                 | On/Off Control             | Multi-function electronic keypad              |
| Electrical<br>Requirements | One 120V, 20 amp GFCI dedicated circuit. Optional heater: separate 120 V, 20 amp dedicated circuit. | Electrical<br>Requirements | Two separate 120 V, 20 amp dedicated circuits |