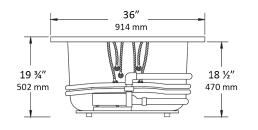

## Baywood<sup>TM</sup> 72" x 36" x 19 ¾"

**MANSFIELD**™

- 1. Pump location is shown for clarity.
- Required pump motor access is 20" W x 15" H.
- Measurements may vary 1/4" (+/-)
- If a factory installed nailing flange is added to a unit, add 1/8" to each side flanged. Removable apron is available for this unit.
- These dimensions are nominal and subject to
- change without notice.