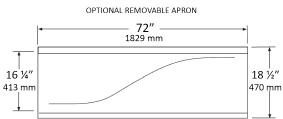

## Baywood<sup>TM</sup> 72" x 36" x 19 ¾"

**MANSFIELD**™

- 1. Pump location is shown for clarity.
- Required pump motor access is 20" W x 15" H.
- Measurements may vary 1/4" (+/-)
- If a factory installed nailing flange is added to a unit, add 1/8" to each side flanged. Removable apron is available for this unit.
- These dimensions are nominal and subject to
- change without notice.