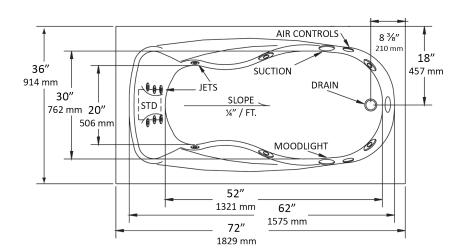

## Baywood<sup>TM</sup> 72" x 36" x 19 ¾"

**MANSFIELD**™

- 1. Pump location is shown for clarity.
- Required pump motor access is 20" W x 15" H.
- Measurements may vary 1/4" (+/-)
- If a factory installed nailing flange is added to a unit, add 1/8" to each side flanged. Removable apron is available for this unit.
- These dimensions are nominal and subject to
- change without notice.

| SPECIFICATIONS SPECIFICATIONS |                                                                                                     |                            |                                               |
|-------------------------------|-----------------------------------------------------------------------------------------------------|----------------------------|-----------------------------------------------|
| Specification                 | Description                                                                                         | Specification              | Description                                   |
| Material                      | Acrylic, fiberglass reinforced                                                                      | Warranty                   | Limited Ten Year                              |
| Construction                  | Self-contained, pre-plumbed whirlpool bath system mounted on a pre-leveled base                     | Water Capacity             | 48 gal. (min)<br>60 gal. (max)                |
| Number of Jets                | 12                                                                                                  | Shipping Weight            | Whirlpool - 180 lbs                           |
| Floor Loading Weight          | 47 lbs. / sq.ft.                                                                                    |                            | Bathtub - 160 lbs                             |
| ESSENTIALS PACKAGE            |                                                                                                     | COMFORT PACKAGE            |                                               |
| Pump Motor                    | Single speed induction pump, 13 AMP                                                                 | Pump Motor                 | Variable speed induction pump, 13 AMP         |
| On/Off Control                | One button on/off electronic keypad                                                                 | On/Off Control             | Multi-function electronic keypad              |
| Electrical<br>Requirements    | One 120V, 20 amp GFCI dedicated circuit. Optional heater: separate 120 V, 20 amp dedicated circuit. | Electrical<br>Requirements | Two separate 120 V, 20 amp dedicated circuits |