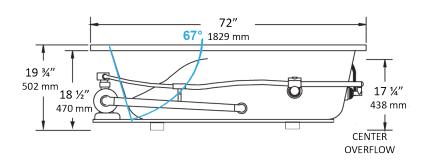

## Baywood<sup>TM</sup> 72" x 36" x 19 ¾"

**MANSFIELD**™

- 1. Pump location is shown for clarity.
- Required pump motor access is 20" W x 15" H.
- Measurements may vary 1/4" (+/-)
- If a factory installed nailing flange is added to a unit, add 1/8" to each side flanged. Removable apron is available for this unit.
- These dimensions are nominal and subject to
- change without notice.