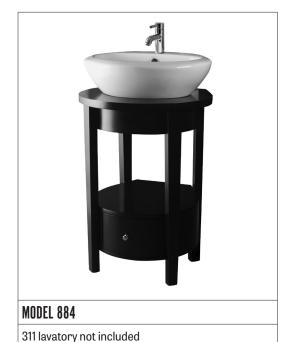

# 884 ENSO®

## **MANSFIELD®**

Vanity

### **FEATURES**

- · 22-7/16' x 21-1/4' x 29-15/16' vanity
- To be used with 311 Enso® lavatory
- · Completely assembled with pre-cut top
- · Solid wood legs
- · Top, base and drawer are made of plywood and MDF board
- · All components are finished with polyurethane
- · Adjustable metal feet
- Bottom drawer opens 9-1/2"
- · Rich Java color

#### COMPONENTS

| MODEL # | DESCRIPTION |
|---------|-------------|
| 884     | Vanity.     |