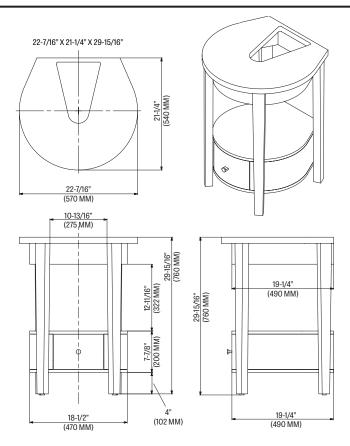

# 884 **ENSO**®

# **MANSFIELD®**

Vanity

### **SPECIFICATIONS**

| MODEL # | DESCRIPTION                           |
|---------|---------------------------------------|
| 884     | 22-7/16' x 21-1/4' x 29-15/16' vanity |

| MATERIAL | Solid wood, plywood and MDF |  | SHIPPING WEIGHT | 49 lbs. (22.2 kg) |
|----------|-----------------------------|--|-----------------|-------------------|
|----------|-----------------------------|--|-----------------|-------------------|

### TECHNICAL INFORMATION

Note: these dimensions are nominal and subject to change without notice.

Fixture performance and specifications meet or exceed ASME A112.19.2-2013/CSA B45.1-13 standards, and other state and local codes.