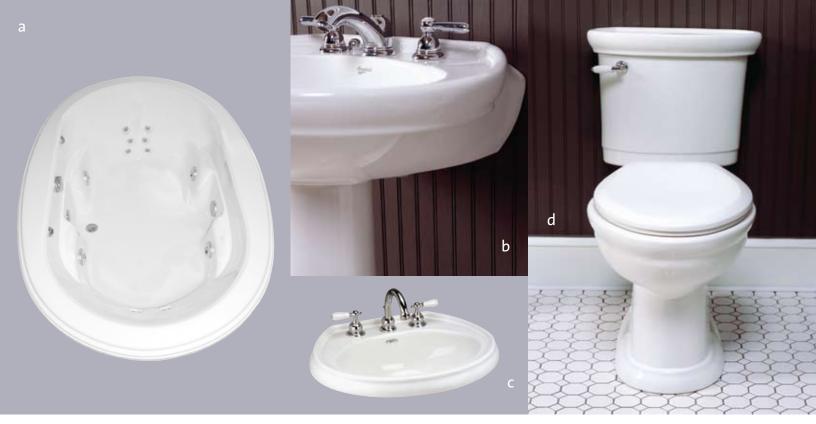

#### a) Waverly

- 70" x 47" x 20-1/4" whirlpool tub
- Acrylic material
- Drop-in application
- Whirlpool systems: Basic, Luxury, and Sensory packages
- Swirl-way® Dryjet™ adjustable in both direction and flow. Creates a broad, circular pattern of water and warm air for a deep venturi therapeutic massage, includes Hydro-V back jet system.
- Optional 1500 watt in-line heater
- Optional jellybean pillow
- Optional trim upgrades (Chrome, Everbrass (PVD) and Brushed Nickel)
- Outstanding Protection Mansfield® Limited Ten Year Warranty
- Available in Standard and Premium Colors
- Water capacity: 75 gal

## b) Pedestal Lavatory (340)

- 24-1/2" x 18-3/4" pedestal lavatory
- Available with single hole, 4" or 8" faucet centers
- Full 34-1/2" luxury SmartHeight™
- Concealed front overflow
- Colors: White, Classic Bone, Biscuit and Black
- Basin: 19" x 12-5/8"

## c) Drop-In Lavatory (257)

- 21" x 17" drop-in lavatory
- Available with single hole, 4" or 8" faucet centers
- Concealed front overflow
- Colors: White, Classic Bone, Biscuit and Black
- Basin: 15-3/4" x 11-1/8"

## d) Elongated Two-Piece Toilet (197-195)

- Elongated front, SmartHeight™ 16-7/8" rim height (ADA compliant)
- Wide 2-1/4" glazed trapway
- High performance MangaFlush II™ flushing technology with 3″ flush valve
- Upgrade with a Color-Match SmartClose™ or Primo™ toilet
- Colors: White, Classic Bone, Biscuit and Black
- Front-mount, chrome-plated, metal trip lever with Color-Match ceramic insert
- Water Pressure Range: 20 to 80 P.S.I.
- Water Usage: 1.6 Gpf / 6.0 Lpf
- Water Surface Area: 7-1/4" x 10-3/8"
- Trap Diameter: 2-1/4"
- Trap Seal: 2-3/4"
- Rough-In: 12"