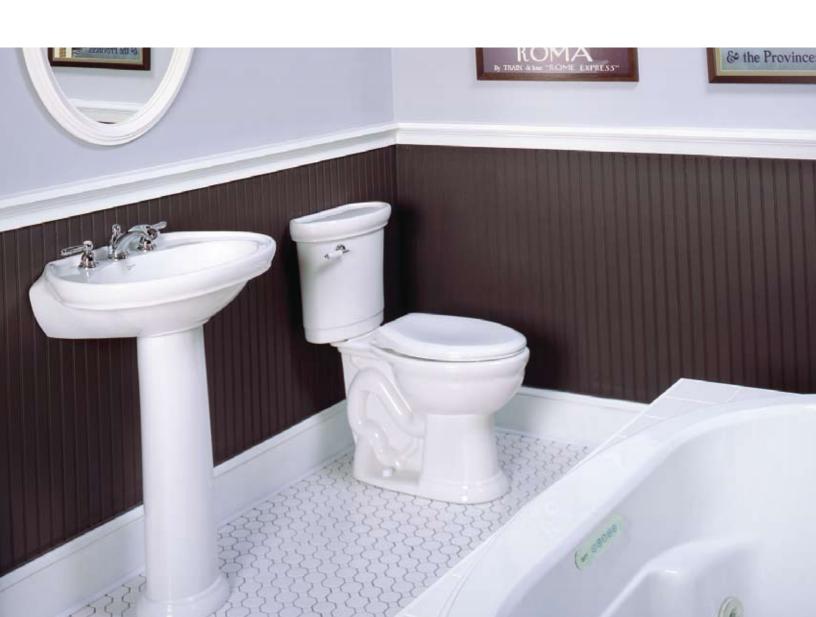

# **Waverly Suite**

Clean and crisp, yet warm rich lines characterize this traditional English inspired design. The round soft curves present in all elements of the Waverly Suite create a soft environment that invites relaxation. The Suite includes a bathtub, a pedestal or drop-in lavatory, and matching elongated ADA toilet.