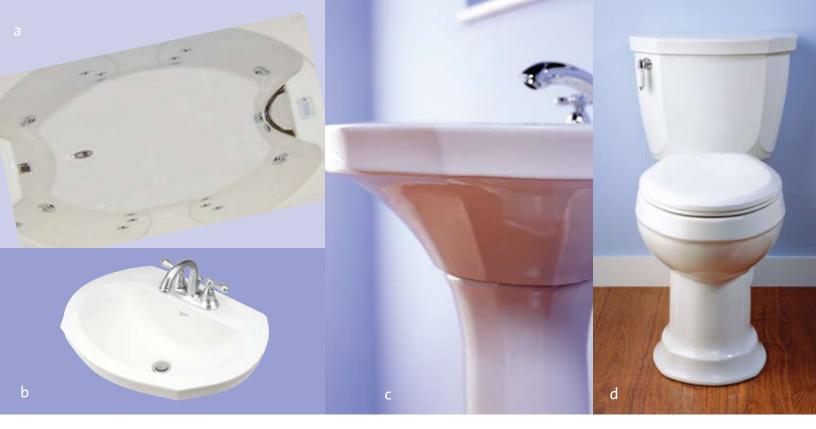

#### a) Montclair

- 72" x 42" x 24" two-person bathtub
- Acrylic material
- Drop-in application
- Whirlpool systems: Basic, Luxury and Sensory packages
- Air systems: HealthTouch, GentleTouch and Dual Therapy
- Contoured backrest and integral armrest
- Swirl-way<sup>®</sup> Dryjet<sup>™</sup> adjustable in both direction and flow. Creates a broad, circular pattern of water and warm air for a deep venturi therapeutic massage, includes Hydro-V back jet system.
- Optional Chromatherapy system
- Optional 1500 watt in-line heater
- Optional trim upgrades (Chrome, Everbrass
- (PVD) and Brushed Nickel)Outstanding Protection Mansfield<sup>®</sup> Limited Ten Year Warranty
- Available in Standard and Premium Colors
- Water capacity: 90 gal

### b) Drop-In Lavatory (269)

- 22-1/4" x 17-3/8" drop-in lavatory
- Available in single hole, 4" or 8" faucet centers
- Concealed front overflow
- Colors: White, Classic Bone, Biscuit and Black
- Complies with ADA requirements for accessibility
- Basin: 19" x 11-3/4"

## c) Pedestal Lavatory (335)

- 23-13/16" x 18-5/8" spacious pedestal lavatory
- Available with single hole, 4" or 8" faucet centers
- Full 34-1/4" luxury height
- Integral rear overflow
- Colors: White, Classic Bone, Biscuit and Black
- Large basin: 20" x 12-1/2"

#### d) Elongated Front, SmartHeight™ Two-Piece Toilet (107-108)

- 16-1/2" rim height (ADA compliant)
- High Performance MagnaFlush II™
- flushing system with 3<sup>"</sup> flush valve • Upgrade with a Color-Match SmartClose™
- or Primo<sup>™</sup> toilet seat • Colors: White, Classic Bone, Biscuit and Black
- Chrome-plated, side-mounted, metal trip lever with Color-Match ceramic insert
- Water Pressure Range: 20 to 80 P.S.I.
- Water Usage: 1.6 Gpf / 6.0 Lpf
- Water Surface Area: 12" x 8-7/8"
- Trap Diameter: 2"
- Trap Seal: 2-1/2"
- Rough-In: 12"