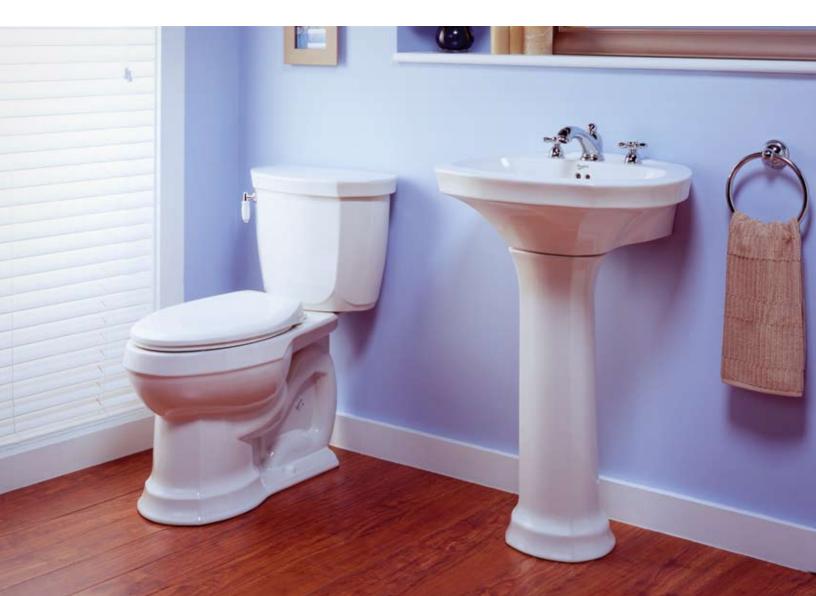

# **Montclair Suite**

The perfect balance between traditional and modern elements describe the eclectic personality of the Montclair Suite. Simple lines combined with classic design make the Montclair Suite a popular choice. This Suite includes a two-person bathtub, pedestal or drop-in lavatory, and matching elongated toilet.

## c) Pedestal Lavatory (335)

- 23-13/16" x 18-5/8" spacious pedestal lavatory
- Available with single hole, 4" or 8" faucet centers
- Full 34-1/4" luxury height
- Integral rear overflow
- Colors: White, Classic Bone, Biscuit and Black
- Large basin: 20" x 12-1/2"

#### d) Elongated Front, SmartHeight™ Two-Piece Toilet (107-108)

- 16-1/2" rim height (ADA compliant)
- High Performance MagnaFlush II™
- flushing system with 3<sup>"</sup> flush valve • Upgrade with a Color-Match SmartClose™
- or Primo<sup>™</sup> toilet seat • Colors: White, Classic Bone, Biscuit and Black
- Chrome-plated, side-mounted, metal trip lever with Color-Match ceramic insert
- Water Pressure Range: 20 to 80 P.S.I.
- Water Usage: 1.6 Gpf / 6.0 Lpf
- Water Surface Area: 12" x 8-7/8"
- Trap Diameter: 2"
- Trap Seal: 2-1/2"
- Rough-In: 12"