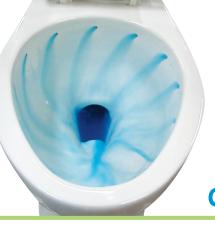

## **Features & Benefits**

Unique rimless bowl design

- Easier and faster to clean

Strong swirling action

Cleans the bowl with every flush

800 grams MaP flush rating

- Virtually eliminates clogs

1.28 Gpf High Efficiency Toilet

## **COMPARE THE TWO DESIGNS:**

A rimless bowl reduces germs and bacteria that typically hide in difficult to access areas.

Rimless bowl design and strong swirling action keep the toilet bowl **CLEAN**, while it's high efficiency flush makes it **GREEN!** 