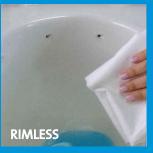

## **COMPARE THE TWO DESIGNS:**

A rimless bowl reduces germs and bacteria that typically hide in difficult to access areas.

Rimless bowl design and strong swirling action keep the toilet bowl **CLEAN**, while it's high efficiency flush makes it **GREEN!** 