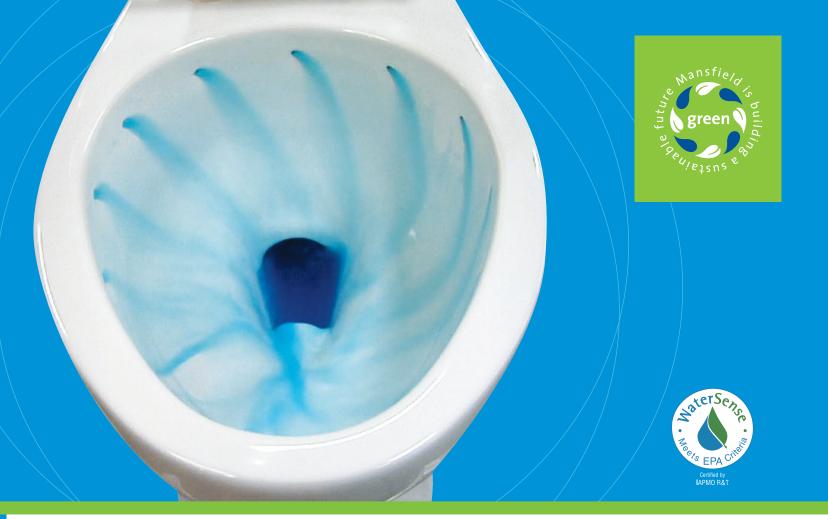

## **Features & Benefits**

Unique rimless bowl design

- Easier and faster to clean

Strong swirling action

Cleans the bowl with every flush

800 grams MaP flush rating

- Virtually eliminates clogs

1.28 Gpf High Efficiency Toilet

## **COMPARE THE TWO DESIGNS:**

A rimless bowl reduces germs and bacteria that typically hide in difficult to access areas.

Rimless bowl design and strong swirling action keep the toilet bowl **CLEAN**, while it's high efficiency flush makes it **GREEN!** 