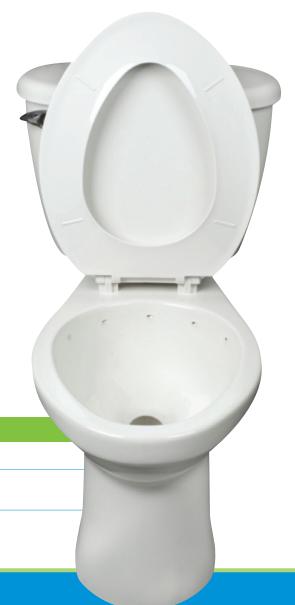

## **Cascade™** High Efficiency Toilet

## **Features & Benefits**

Unique rimless bowl design

- Easier and faster to clean

Strong swirling action

Cleans the bowl with every flush

800 grams MaP flush rating

- Virtually eliminates clogs

1.28 Gpf High Efficiency Toilet