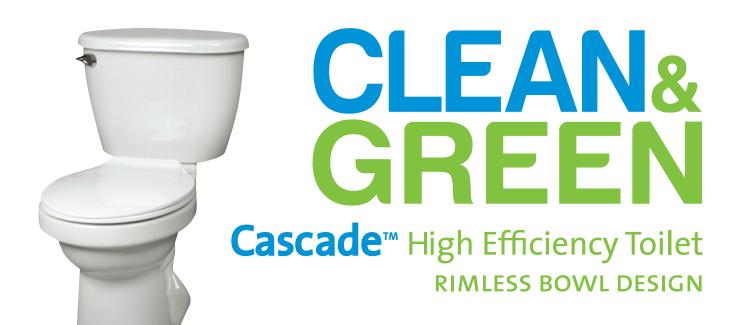

## **Cascade™** High Efficiency Toilet

## **Features & Benefits**

Unique rimless bowl design

- Easier and faster to clean

Strong swirling action

Cleans the bowl with every flush

800 grams MaP flush rating

- Virtually eliminates clogs

1.28 Gpf High Efficiency Toilet

- Saves 20% more water than 1.6 Gpf toilets

3" flush valve

– High volume flow rate for a quick and quiet flush

Universal design

Complements any bathroom décor

WaterSense™ approved

- Widely accepted for job work (i.e., code approvals)