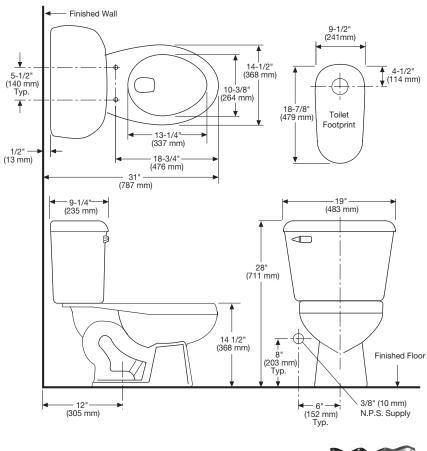

# **Technical Information**

### MADE IN USA

See our complete line of acrylic and vitreous china bathroom fixtures, plastic tank trim and plumbing products.

These dimensions are nominal and subject to change without notice.

Fixture performance and specifications meet or exceed ASME A112.19.2-2008/CSA B45.1-08 standards, and other state and local codes.