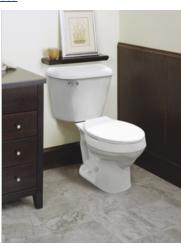

#### Manage Your Listing Information

Please visit the links below to manage your listing or to learn more about featured positioning.

- Add or Update Listing
- Listing FAQs
- Advertising Opportunities

The Alto 1.28 toilet from Mansfield Plumbing Products is an updated version of the company's most popular toilet, now with improved water efficiency and flushing system. The toilet's 3" hybrid flush valve allows the unit to flush 600 grams, and the unit features jet and hydraulic enhancements that help eliminate clogs. It is available in three configurations: ADA, elongated and round front.